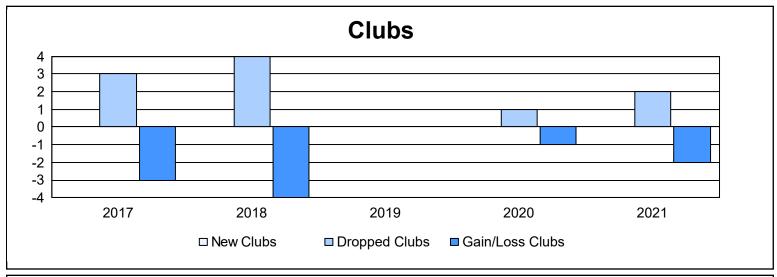

District 1 M As of June 2021 Cumulative

| Year      | New<br>Clubs | Dropped<br>Clubs | Gain/<br>Loss<br>Clubs | New<br>Members | Charter<br>Members | Reinstate<br>Members | Transfer<br>Members | Total<br>Member<br>Added | Total<br>Members<br>Dropped | Gain/<br>Loss<br>Members |
|-----------|--------------|------------------|------------------------|----------------|--------------------|----------------------|---------------------|--------------------------|-----------------------------|--------------------------|
| 2016-2017 | 0            | 3                | -3                     | 110            | 1                  | 19                   | 1                   | 131                      | 225                         | -94                      |
| 2017-2018 | 0            | 4                | -4                     | 96             | 4                  | 12                   | 8                   | 120                      | 211                         | -91                      |
| 2018-2019 | 0            | 0                | 0                      | 113            | 0                  | 1                    | 1                   | 115                      | 146                         | -31                      |
| 2019-2020 | 0            | 1                | -1                     | 69             | 1                  | 2                    | 5                   | 77                       | 147                         | -70                      |
| 2020-2021 | 0            | 2                | -2                     | 83             | 1                  | 3                    | 2                   | 89                       | 204                         | -115                     |
| Average   | 0            | 2                | -2                     | 94             | 1                  | 7                    | 3                   | 106                      | 187                         | -80                      |