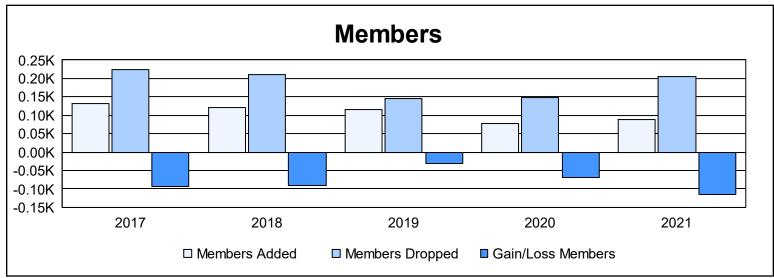

District 1 M As of June 2021 Cumulative

| Year      | New<br>Clubs | Dropped<br>Clubs | Gain/<br>Loss<br>Clubs | New<br>Members | Charter<br>Members | Reinstate<br>Members | Transfer<br>Members | Total<br>Member<br>Added | Total<br>Members<br>Dropped | Gain/<br>Loss<br>Members |
|-----------|--------------|------------------|------------------------|----------------|--------------------|----------------------|---------------------|--------------------------|-----------------------------|--------------------------|
| 2016-2017 | 0            | 3                | -3                     | 110            | 1                  | 19                   | 1                   | 131                      | 225                         | -94                      |
| 2017-2018 | 0            | 4                | -4                     | 96             | 4                  | 12                   | 8                   | 120                      | 211                         | -91                      |
| 2018-2019 | 0            | 0                | 0                      | 113            | 0                  | 1                    | 1                   | 115                      | 146                         | -31                      |
| 2019-2020 | 0            | 1                | -1                     | 69             | 1                  | 2                    | 5                   | 77                       | 147                         | -70                      |
| 2020-2021 | 0            | 2                | -2                     | 83             | 1                  | 3                    | 2                   | 89                       | 204                         | -115                     |
| Average   | 0            | 2                | -2                     | 94             | 1                  | 7                    | 3                   | 106                      | 187                         | -80                      |